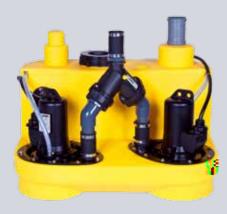

## NUMBERS - DATES - FACTS

| compli                | Dimensions<br>h x w x d [mm] | Tank<br>capacity [l] | Hmax<br>[m] | Qmax<br>[m³/h] | Free passage<br>[mm] | Inlet height<br>[mm] |
|-----------------------|------------------------------|----------------------|-------------|----------------|----------------------|----------------------|
| Single units          | I                            |                      |             |                |                      |                      |
| 300 E                 | 445 x 525 x 525              | 50                   | 10,5        | 29             | 50                   | 180                  |
| 400                   | 445 x 650 x 595              | 64                   | 7           | 48             | 70                   | 180/250              |
| 500                   | 600 x 835 x 690              | 115                  | 20          | 76             | 70                   | variable             |
| 100 MultiCut          | 450 x 500 x 636              | 38                   | 24          | 18             | 7                    | 180/250              |
| 500 MultiCut          | 600 x 835 x 690              | 115                  | 24          | 18             | 7                    | variable             |
| Duplex units          |                              |                      |             |                |                      |                      |
| 1000                  | 600 x 835 x 690              | 115                  | 20          | 76             | 70                   | variable             |
| 1200                  | 800 x 910 x 1010             | 350                  | 20          | 76             | 70                   | 560-700              |
| 1500                  | 820 x 910 x 1610             | 500                  | 22          | 100            | 70 / 100             | 700                  |
| 2500                  | 820 x 1955 x 1610            | 2 x 500              | 22          | 100            | 70 / 100             | 700                  |
| 1000 MultiCut         | 600 x 835 x 690              | 115                  | 24          | 18             | 7                    | variable             |
| Stainless steel units |                              |                      |             |                |                      | ·                    |
| 1200 Stainless steel  | 880 x 770 x 1142             | 270                  | 16          | 122            | 80 / 100             | 700                  |
| 1400 Stainless steel  | 985 x 970 x 1375             | 540                  | 16          | 122            | 80 / 100             | 800                  |
| 1600 Stainless steel  | 985 x 970 x 1882             | 900                  | 16          | 122            | 80 / 100             | 800                  |