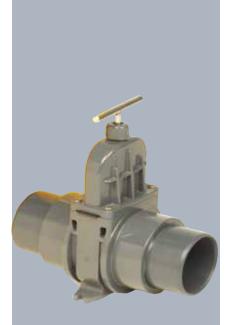

Height adjustable clamping flange compli 400

PVC inlet sluice valve DN 100 or DN 150, with pipe sockets bonded in, for the time-saving and space-saving direct connection to the inlet clamping flange.