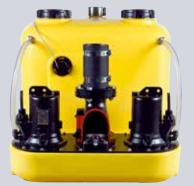

## NUMBERS - DATES - FACTS

| compli                | Dimensions<br>h x w x d [mm] | Tank<br>capacity [l] | Hmax<br>[m] | Qmax<br>[m³/h] | Free passage<br>[mm] | Inlet height<br>[mm] |
|-----------------------|------------------------------|----------------------|-------------|----------------|----------------------|----------------------|
| Single units          | I                            |                      |             |                |                      |                      |
| 300 E                 | 445 x 525 x 525              | 50                   | 10,5        | 29             | 50                   | 180                  |
| 400                   | 445 x 650 x 595              | 64                   | 7           | 48             | 70                   | 180/250              |
| 500                   | 600 x 835 x 690              | 115                  | 20          | 76             | 70                   | variable             |
| 100 MultiCut          | 450 x 500 x 636              | 38                   | 24          | 18             | 7                    | 180/250              |
| 500 MultiCut          | 600 x 835 x 690              | 115                  | 24          | 18             | 7                    | variable             |
| Duplex units          |                              |                      |             |                |                      |                      |
| 1000                  | 600 x 835 x 690              | 115                  | 20          | 76             | 70                   | variable             |
| 1200                  | 800 x 910 x 1010             | 350                  | 20          | 76             | 70                   | 560-700              |
| 1500                  | 820 x 910 x 1610             | 500                  | 22          | 100            | 70 / 100             | 700                  |
| 2500                  | 820 x 1955 x 1610            | 2 x 500              | 22          | 100            | 70 / 100             | 700                  |
| 1000 MultiCut         | 600 x 835 x 690              | 115                  | 24          | 18             | 7                    | variable             |
| Stainless steel units |                              |                      |             |                |                      | ·                    |
| 1200 Stainless steel  | 880 x 770 x 1142             | 270                  | 16          | 122            | 80 / 100             | 700                  |
| 1400 Stainless steel  | 985 x 970 x 1375             | 540                  | 16          | 122            | 80 / 100             | 800                  |
| 1600 Stainless steel  | 985 x 970 x 1882             | 900                  | 16          | 122            | 80 / 100             | 800                  |