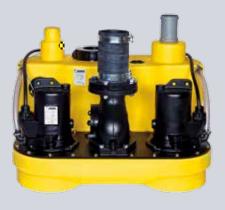

## NUMBERS - DATES - FACTS

| compli                | Dimensions<br>h x w x d [mm] | Tank<br>capacity [l] | Hmax<br>[m] | Qmax<br>[m³/h] | Free passage<br>[mm] | Inlet height<br>[mm] |
|-----------------------|------------------------------|----------------------|-------------|----------------|----------------------|----------------------|
| Single units          | I                            |                      |             |                |                      |                      |
| 300 E                 | 445 x 525 x 525              | 50                   | 10,5        | 29             | 50                   | 180                  |
| 400                   | 445 x 650 x 595              | 64                   | 7           | 48             | 70                   | 180/250              |
| 500                   | 600 x 835 x 690              | 115                  | 20          | 76             | 70                   | variable             |
| 100 MultiCut          | 450 x 500 x 636              | 38                   | 24          | 18             | 7                    | 180/250              |
| 500 MultiCut          | 600 x 835 x 690              | 115                  | 24          | 18             | 7                    | variable             |
| Duplex units          |                              |                      |             |                |                      |                      |
| 1000                  | 600 x 835 x 690              | 115                  | 20          | 76             | 70                   | variable             |
| 1200                  | 800 x 910 x 1010             | 350                  | 20          | 76             | 70                   | 560-700              |
| 1500                  | 820 x 910 x 1610             | 500                  | 22          | 100            | 70 / 100             | 700                  |
| 2500                  | 820 x 1955 x 1610            | 2 x 500              | 22          | 100            | 70 / 100             | 700                  |
| 1000 MultiCut         | 600 x 835 x 690              | 115                  | 24          | 18             | 7                    | variable             |
| Stainless steel units |                              |                      |             |                |                      | ·                    |
| 1200 Stainless steel  | 880 x 770 x 1142             | 270                  | 16          | 122            | 80 / 100             | 700                  |
| 1400 Stainless steel  | 985 x 970 x 1375             | 540                  | 16          | 122            | 80 / 100             | 800                  |
| 1600 Stainless steel  | 985 x 970 x 1882             | 900                  | 16          | 122            | 80 / 100             | 800                  |