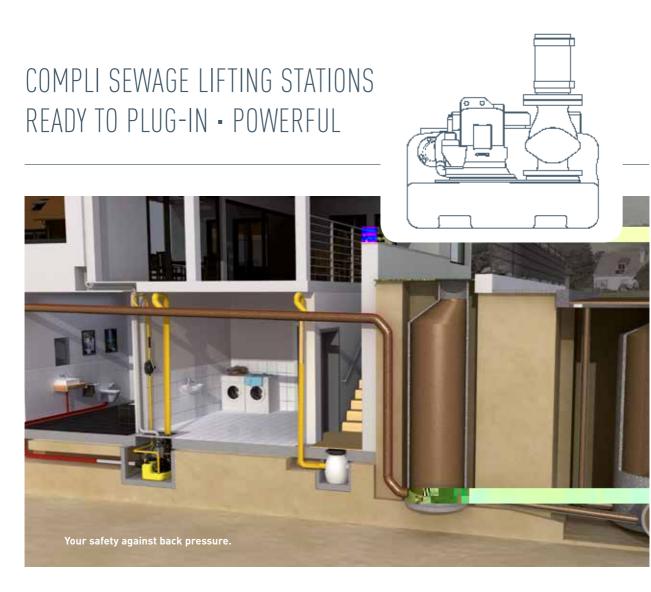

## JUNG PUMPEN COMPLI

**RESIDENTIAL TECHNOLOGY** 

**SEWAGE LIFTING STATIONS** 