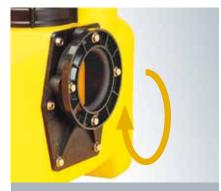

Height adjustable clamping flange compli 400

PVC inlet sluice valve DN 100 or DN 150, with pipe sockets bonded in, for the time-saving and space-saving direct connection to the inlet clamping flange.