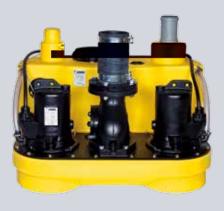

## NUMBERS - DATES - FACTS

| compli                | Dimensions<br>h x w x d [mm] | Tank<br>capacity [l] | Hmax<br>[m] | Qmax<br>[m³/h] | Free passage<br>[mm] | Inlet height<br>[mm] |
|-----------------------|------------------------------|----------------------|-------------|----------------|----------------------|----------------------|
| Single units          |                              |                      |             |                |                      |                      |
| 300 E                 | 445 x 525 x 525              | 50                   | 10,5        | 29             | 50                   | 180                  |
| 400                   | 445 x 650 x 595              | 64                   | 7           | 48             | 70                   | 180/250              |
| 500                   | 600 x 835 x 690              | 115                  | 20          | 76             | 70                   | variable             |
| 100 MultiCut          | 450 x 500 x 636              | 38                   | 24          | 18             | 7                    | 180/250              |
| 500 MultiCut          | 600 x 835 x 690              | 115                  | 24          | 18             | 7                    | variable             |
| Duplex units          |                              |                      |             |                |                      |                      |
| 1000                  | 600 x 835 x 690              | 115                  | 20          | 76             | 70                   | variable             |
| 1200                  | 800 x 910 x 1010             | 350                  | 20          | 76             | 70                   | 560-700              |
| 1500                  | 820 x 910 x 1610             | 500                  | 22          | 100            | 70 / 100             | 700                  |
| 2500                  | 820 x 1955 x 1610            | 2 x 500              | 22          | 100            | 70 / 100             | 700                  |
| 1000 MultiCut         | 600 x 835 x 690              | 115                  | 24          | 18             | 7                    | variable             |
| Stainless steel units |                              | ·                    |             | ;              | ·                    |                      |
| 1200 Stainless steel  | 880 x 770 x 1142             | 270                  | 16          | 122            | 80 / 100             | 700                  |
| 1400 Stainless steel  | 985 x 970 x 1375             | 540                  | 16          | 122            | 80 / 100             | 800                  |
| 1600 Stainless steel  | 985 x 970 x 1882             | 900                  | 16          | 122            | 80 / 100             | 800                  |