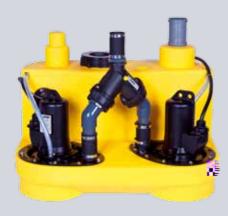

## NUMBERS - DATES - FACTS

| compli                | Dimensions<br>h x w x d [mm] | Tank<br>capacity [l] | Hmax<br>[m] | Qmax<br>[m³/h] | Free passage<br>[mm] | Inlet height<br>[mm] |
|-----------------------|------------------------------|----------------------|-------------|----------------|----------------------|----------------------|
| Single units          |                              |                      |             |                |                      |                      |
| 300 E                 | 445 x 525 x 525              | 50                   | 10,5        | 29             | 50                   | 180                  |
| 400                   | 445 x 650 x 595              | 64                   | 7           | 48             | 70                   | 180/250              |
| 500                   | 600 x 835 x 690              | 115                  | 20          | 76             | 70                   | variable             |
| 100 MultiCut          | 450 x 500 x 636              | 38                   | 24          | 18             | 7                    | 180/250              |
| 500 MultiCut          | 600 x 835 x 690              | 115                  | 24          | 18             | 7                    | variable             |
| Duplex units          |                              |                      |             |                |                      |                      |
| 1000                  | 600 x 835 x 690              | 115                  | 20          | 76             | 70                   | variable             |
| 1200                  | 800 x 910 x 1010             | 350                  | 20          | 76             | 70                   | 560-700              |
| 1500                  | 820 x 910 x 1610             | 500                  | 22          | 100            | 70 / 100             | 700                  |
| 2500                  | 820 x 1955 x 1610            | 2 x 500              | 22          | 100            | 70 / 100             | 700                  |
| 1000 MultiCut         | 600 x 835 x 690              | 115                  | 24          | 18             | 7                    | variable             |
| Stainless steel units |                              | ·                    |             | ;              | ·                    |                      |
| 1200 Stainless steel  | 880 x 770 x 1142             | 270                  | 16          | 122            | 80 / 100             | 700                  |
| 1400 Stainless steel  | 985 x 970 x 1375             | 540                  | 16          | 122            | 80 / 100             | 800                  |
| 1600 Stainless steel  | 985 x 970 x 1882             | 900                  | 16          | 122            | 80 / 100             | 800                  |