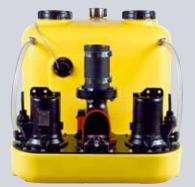

## NUMBERS - DATES - FACTS

| compli                | Dimensions<br>h x w x d [mm] | Tank<br>capacity [l] | Hmax<br>[m] | Qmax<br>[m³/h] | Free passage<br>[mm] | Inlet height<br>[mm] |
|-----------------------|------------------------------|----------------------|-------------|----------------|----------------------|----------------------|
| Single units          |                              |                      |             |                |                      |                      |
| 300 E                 | 445 x 525 x 525              | 50                   | 10,5        | 29             | 50                   | 180                  |
| 400                   | 445 x 650 x 595              | 64                   | 7           | 48             | 70                   | 180/250              |
| 500                   | 600 x 835 x 690              | 115                  | 20          | 76             | 70                   | variable             |
| 100 MultiCut          | 450 x 500 x 636              | 38                   | 24          | 18             | 7                    | 180/250              |
| 500 MultiCut          | 600 x 835 x 690              | 115                  | 24          | 18             | 7                    | variable             |
| Duplex units          |                              |                      |             |                |                      |                      |
| 1000                  | 600 x 835 x 690              | 115                  | 20          | 76             | 70                   | variable             |
| 1200                  | 800 x 910 x 1010             | 350                  | 20          | 76             | 70                   | 560-700              |
| 1500                  | 820 x 910 x 1610             | 500                  | 22          | 100            | 70 / 100             | 700                  |
| 2500                  | 820 x 1955 x 1610            | 2 x 500              | 22          | 100            | 70 / 100             | 700                  |
| 1000 MultiCut         | 600 x 835 x 690              | 115                  | 24          | 18             | 7                    | variable             |
| Stainless steel units |                              | ·                    |             | ;              | ·                    |                      |
| 1200 Stainless steel  | 880 x 770 x 1142             | 270                  | 16          | 122            | 80 / 100             | 700                  |
| 1400 Stainless steel  | 985 x 970 x 1375             | 540                  | 16          | 122            | 80 / 100             | 800                  |
| 1600 Stainless steel  | 985 x 970 x 1882             | 900                  | 16          | 122            | 80 / 100             | 800                  |